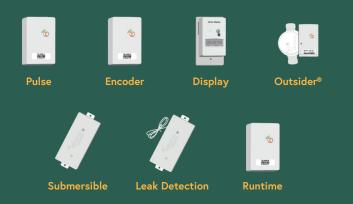

#### Metering Data Transceivers (MDTs)

Choose from the industry's largest selection of automated MDTs, which monitor nearly all water, gas and electric meters and relay those readings to the DCAP. All are available in both Standard and MAX range versions.